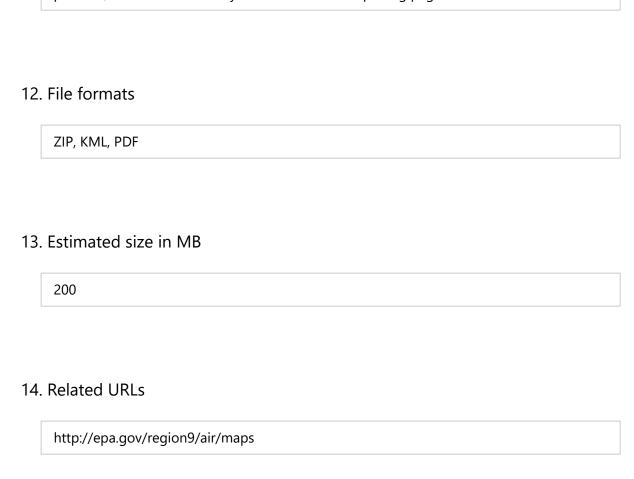

| 1 | 1. | Recommended | ар | proach to | harvesting | data |
|---|----|-------------|----|-----------|------------|------|
|   |    |             |    |           |            |      |

Most useful data available in pdf, zip and kml files linked from web pages but not appearing in WayBack machine (perhaps due to frames). Manually retrieve zip files and if possible, link them to the wayback machine corresponding pages?