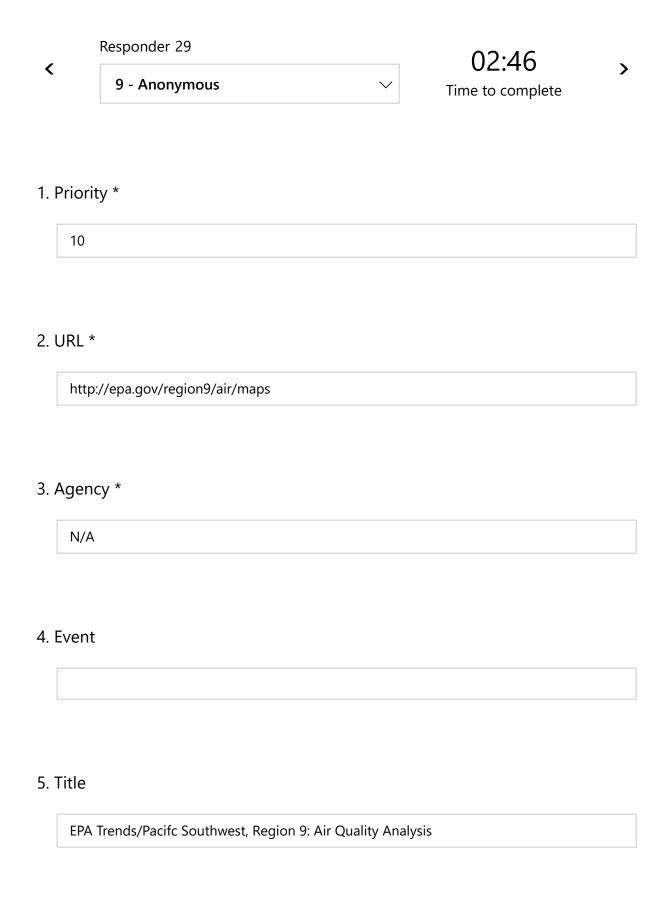

6. Crawled by the Internet Archive \*

| 7. Internet Archive URL                                                                                                                                                                        |  |  |  |  |  |
|------------------------------------------------------------------------------------------------------------------------------------------------------------------------------------------------|--|--|--|--|--|
| https://web.archive.org/web/*/http://epa.gov/region9/air/maps                                                                                                                                  |  |  |  |  |  |
|                                                                                                                                                                                                |  |  |  |  |  |
| 8. Description                                                                                                                                                                                 |  |  |  |  |  |
|                                                                                                                                                                                                |  |  |  |  |  |
|                                                                                                                                                                                                |  |  |  |  |  |
| 9. Purpose or significance of data                                                                                                                                                             |  |  |  |  |  |
| 3. I dipose di significance di data                                                                                                                                                            |  |  |  |  |  |
| Documents data of the air quality and geographic maps of the states located in the US Pacific Southwest.                                                                                       |  |  |  |  |  |
| Documents data of the air quality and geographic maps of the states located in the US                                                                                                          |  |  |  |  |  |
| Documents data of the air quality and geographic maps of the states located in the US                                                                                                          |  |  |  |  |  |
| Documents data of the air quality and geographic maps of the states located in the US Pacific Southwest.                                                                                       |  |  |  |  |  |
| Documents data of the air quality and geographic maps of the states located in the US Pacific Southwest.  10.  Do not harvest. All data is small, unstructured, and on a page crawlable by the |  |  |  |  |  |