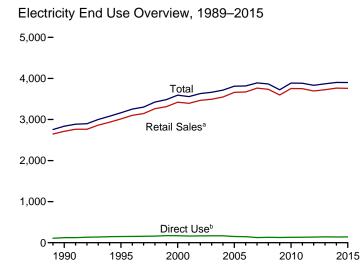

Figure 7.6 Electricity End Use (Billion Kilowatthours)

Retail Sales<sup>a</sup> by Sector, 1949–2015

<sup>&</sup>lt;sup>a</sup> Electricity retail sales to ultimate customers reported by utilities and other energy service providers.

Source: Table 7.6.

<sup>&</sup>lt;sup>b</sup> See "Direct Use" in Glossary.

<sup>&</sup>lt;sup>c</sup> Commercial sector, including public street and highway lighting, inter-