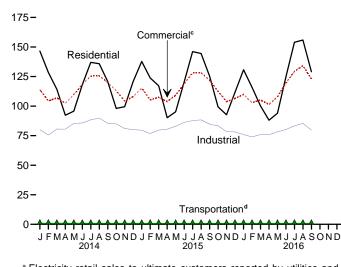

Figure 7.6 Electricity End Use (Billion Kilowatthours)

Retail Sales<sup>a</sup> by Sector, 1949–2015

<sup>&</sup>lt;sup>a</sup> Electricity retail sales to ultimate customers reported by utilities and other energy service providers.

Retail Sales<sup>a</sup> Total, January–September

departmental sales, and other sales to public authorites.

d Transportation sector, including sales to railroads and railways.

Web Page: http://www.eia.gov/totalenergy/data/monthly/#electricity.

Source: Table 7.6.

<sup>&</sup>lt;sup>b</sup> See "Direct Use" in Glossary.

<sup>&</sup>lt;sup>c</sup> Commercial sector, including public street and highway lighting, inter-