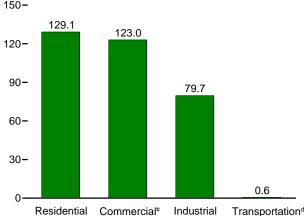

Figure 7.6 Electricity End Use (Billion Kilowatthours)

Retail Sales<sup>a</sup> by Sector, 1949–2015

<sup>&</sup>lt;sup>a</sup> Electricity retail sales to ultimate customers reported by utilities and other energy service providers.

Source: Table 7.6.

<sup>&</sup>lt;sup>b</sup> See "Direct Use" in Glossary.

<sup>&</sup>lt;sup>c</sup> Commercial sector, including public street and highway lighting, inter-