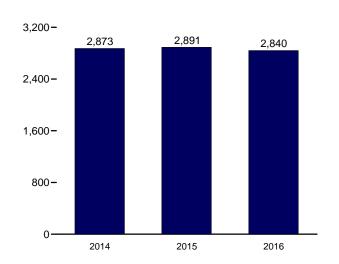

Retail Sales<sup>a</sup> Total, January–September

departmental sales, and other sales to public authorites.

d Transportation sector, including sales to railroads and railways.

Web Page: http://www.eia.gov/totalenergy/data/monthly/#electricity.